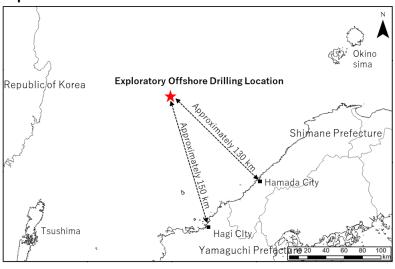

The Project involves conducting exploratory drilling surveys at a location approximately 130 kilometers northwest of Shimane Prefecture and approximately 150 kilometers north of Yamaguchi Prefecture. In the future, INPEX plans to carry out a detailed analysis and evaluation of the data obtained from the Project and determine the extent of oil and natural gas deposits at the drilling location.

## Map of location

Public Relations Group, Corporate Communications Unit Akasaka Biz Tower, 5-3-1 Akasaka, Minato-ku, Tokyo 107-6332 JAPAN